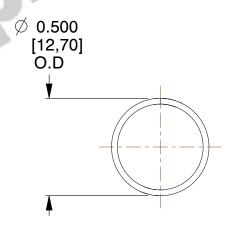

## **NOTES:**

1. Material : Spring Steel 2. Finish : Glod Irridite

3. Ends: Closed

4. Total Coils: 10.000

5. Sugg. Max. Deflection: 0.810 (in)6. Sugg. Max. Load: 2.300 (lbs)

7. All Drawing Dimensions are in Inches [mm]