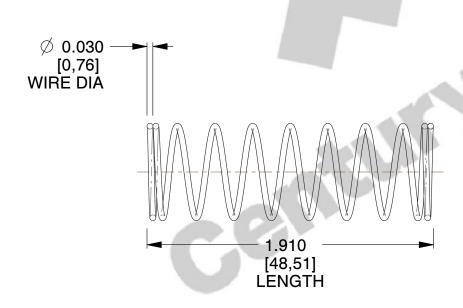

## **NOTES:**

1. Material : Spring Steel 2. Finish : Glod Irridite

3. Ends: Closed

4. Total Coils: 10.000

5. Sugg. Max. Deflection: 0.810 (in)6. Sugg. Max. Load: 2.300 (lbs)

7. All Drawing Dimensions are in Inches [mm]