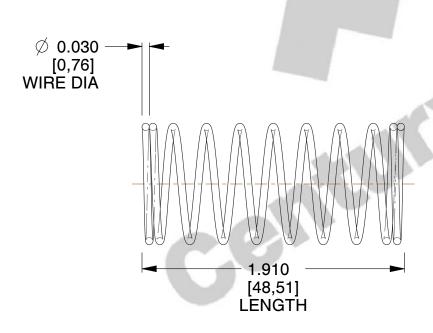

## **NOTES:**

1. Material : Stainless Steel

2. Finish: Glod Irridite

3. Ends: Closed

4. Total Coils: 10.000

5. Sugg. Max. Deflection: 0.800 (in)6. Sugg. Max. Load: 2.300 (lbs)

7. All Drawing Dimensions are in Inches [mm]