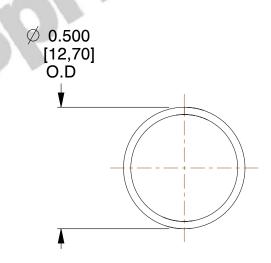

## **NOTES:**

1. Material : Stainless Steel

2. Finish: Glod Irridite

3. Ends: Closed

4. Total Coils: 10.000

5. Sugg. Max. Deflection: 0.800 (in)6. Sugg. Max. Load: 2.300 (lbs)

7. All Drawing Dimensions are in Inches [mm]