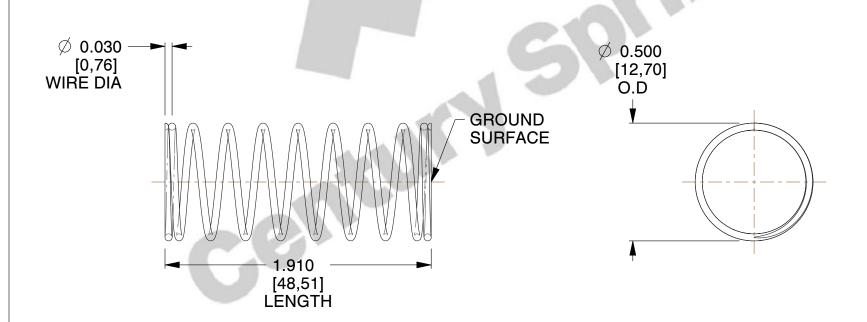

## **NOTES:**

1. Material : Spring Steel 2. Finish : Glod Irridite

3. Ends: Closed and Ground

4. Total Coils: 10.000

5. Sugg. Max. Deflection: 0.330 (in)6. Sugg. Max. Load: 2.300 (lbs)

7. All Drawing Dimensions are in Inches [mm]