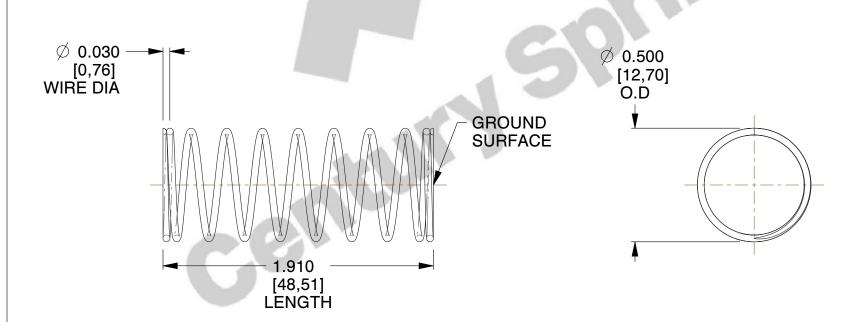

## **NOTES:**

1. Material : Spring Steel 2. Finish : Glod Irridite

3. Ends: Closed and Ground

4. Total Coils: 10.000

5. Sugg. Max. Deflection: 0.550 (in)6. Sugg. Max. Load: 2.300 (lbs)

7. All Drawing Dimensions are in Inches [mm]