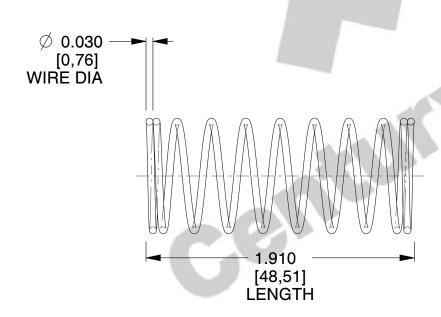

## **NOTES:**

Material : Spring Steel
 Finish : Glod Irridite

3. Ends: Closed

4. Total Coils: 10.000

5. Sugg. Max. Deflection: 0.610 (in)6. Sugg. Max. Load: 2.300 (lbs)

7. All Drawing Dimensions are in Inches [mm]

SCALE

2.410

11772

COMPONENT

UNIT
INCH [mm]

**SPRINGS** 

**COMPRESSION SPRINGS** 

SHEET 1 of 1