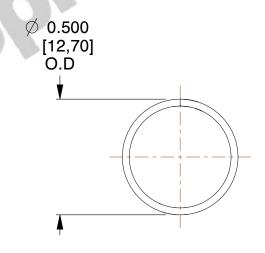

## **NOTES:**

Material : Spring Steel
 Finish : Glod Irridite

3. Ends: Closed

4. Total Coils: 10.000

5. Sugg. Max. Deflection: 0.610 (in)6. Sugg. Max. Load: 2.300 (lbs)

7. All Drawing Dimensions are in Inches [mm]

SCALE

2.410

11772

COMPONENT

UNIT
INCH [mm]

**SPRINGS** 

**COMPRESSION SPRINGS** 

SHEET 1 of 1