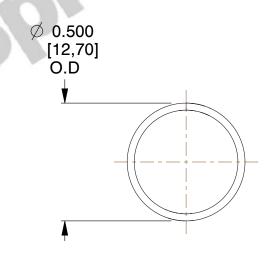

## **NOTES:**

Material : Spring Steel
 Finish : Glod Irridite

3. Ends: Closed

4. Total Coils: 10.000

5. Sugg. Max. Deflection: 0.210 (in)6. Sugg. Max. Load: 2.300 (lbs)

7. All Drawing Dimensions are in Inches [mm]