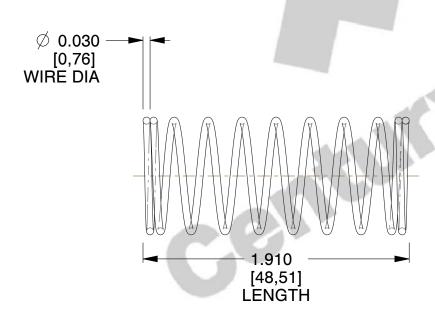

## **NOTES:**

Material : Spring Steel
 Finish : Glod Irridite

3. Ends: Closed

4. Total Coils: 10.000

5. Sugg. Max. Deflection: 0.210 (in)6. Sugg. Max. Load: 2.300 (lbs)

7. All Drawing Dimensions are in Inches [mm]