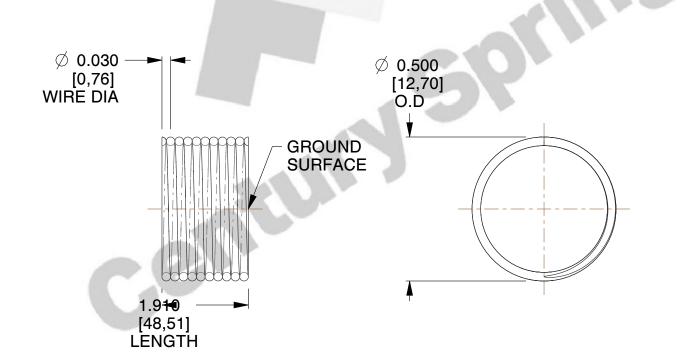

## **NOTES:**

1. Material : Spring Steel 2. Finish: Glod Irridite

3. Ends: Closed and Ground

4. Total Coils: 10.000

5. Sugg. Max. Deflection: 0.030 (in) 6. Sugg. Max. Load: 2.300 (lbs)

7. All Drawing Dimensions are in Inches [mm]

3.000

SCALE

11772

COMPONENT

**COMPRESSION SPRINGS** 

UNIT INCH [mm] SHEET

1 of 1

**SPRINGS** 