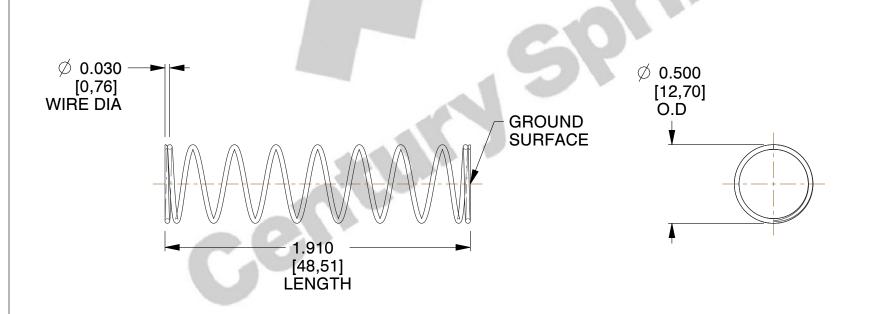

## **NOTES:**

Material : Spring Steel
Finish : Glod Irridite

3. Ends: Closed and Ground

4. Total Coils: 10.000

5. Sugg. Max. Deflection: 0.540 (in) 6. Sugg. Max. Load: 2.300 (lbs)

7. All Drawing Dimensions are in Inches [mm]