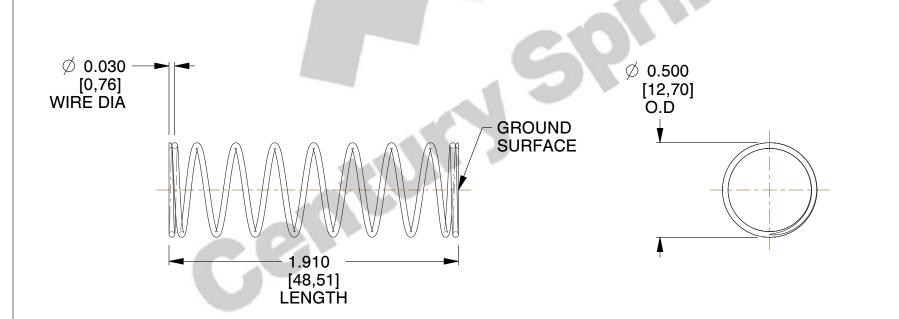

## **NOTES:**

1. Material : Stainless Steel

2. Finish: Glod Irridite

3. Ends: Closed and Ground

4. Total Coils: 10.000

5. Sugg. Max. Deflection: 0.450 (in)6. Sugg. Max. Load: 2.300 (lbs)

7. All Drawing Dimensions are in Inches [mm]

1.970

SCALE

11772

COMPONENT

COMPRESSION SPRINGS

UNIT
INCH [mm]
SHEET

**SPRINGS** 

1 of 1