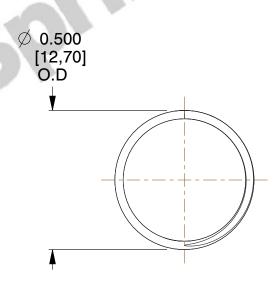

## **NOTES:**

1. Material : Stainless Steel

2. Finish: Glod Irridite

3. Ends: Closed and Ground

4. Total Coils: 10.000

5. Sugg. Max. Deflection: 0.650 (in)6. Sugg. Max. Load: 2.300 (lbs)

7. All Drawing Dimensions are in Inches [mm]