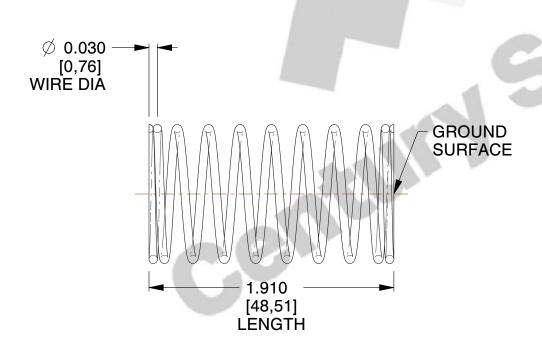

## **NOTES:**

1. Material : Stainless Steel

2. Finish: Glod Irridite

3. Ends: Closed and Ground

4. Total Coils: 10.000

5. Sugg. Max. Deflection: 0.650 (in)6. Sugg. Max. Load: 2.300 (lbs)

7. All Drawing Dimensions are in Inches [mm]