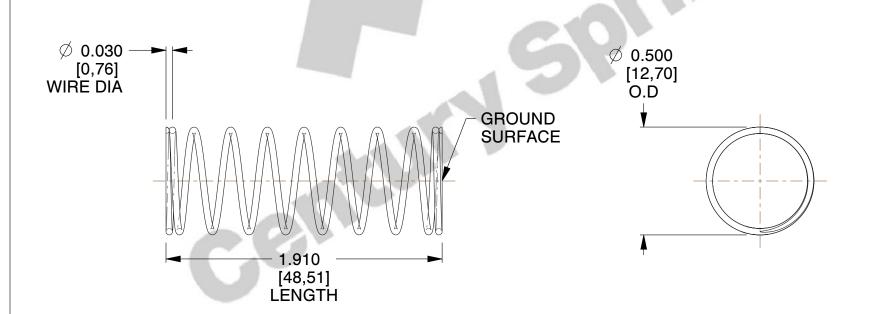

## **NOTES:**

1. Material : Stainless Steel

2. Finish: Glod Irridite

3. Ends: Closed and Ground

4. Total Coils: 10.000

5. Sugg. Max. Deflection: 1.100 (in)

6. Sugg. Max. Load : 2.300 (lbs)

7. All Drawing Dimensions are in Inches [mm]