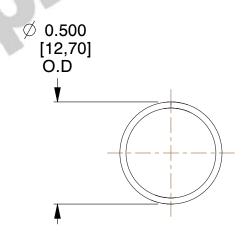

## **NOTES:**

Material : Spring Steel
 Finish : Glod Irridite

3. Ends: Closed

4. Total Coils: 10.000

Sugg. Max. Deflection: 0.170 (in)
 Sugg. Max. Load: 2.300 (lbs)

7. All Drawing Dimensions are in Inches [mm]