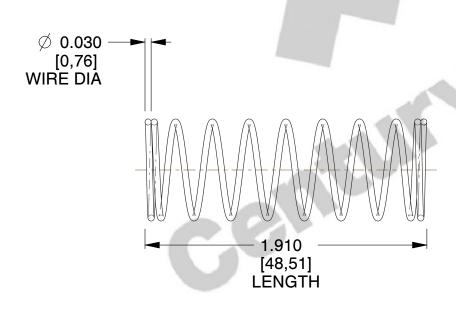

## **NOTES:**

Material : Spring Steel
 Finish : Glod Irridite

3. Ends: Closed

4. Total Coils: 10.000

Sugg. Max. Deflection: 0.170 (in)
 Sugg. Max. Load: 2.300 (lbs)

7. All Drawing Dimensions are in Inches [mm]