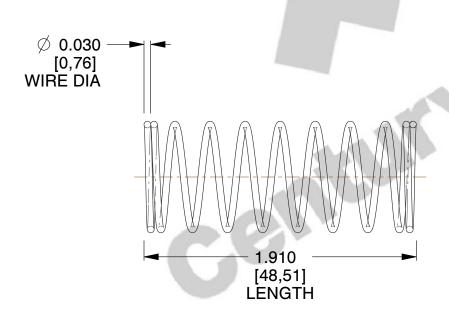

## **NOTES:**

1. Material : Stainless Steel

2. Finish: Glod Irridite

3. Ends: Closed

4. Total Coils: 10.000

5. Sugg. Max. Deflection: 0.330 (in)6. Sugg. Max. Load: 2.300 (lbs)

7. All Drawing Dimensions are in Inches [mm]