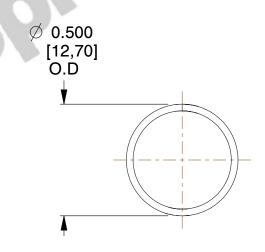

## **NOTES:**

1. Material : Stainless Steel

2. Finish: Glod Irridite

3. Ends: Closed

4. Total Coils: 10.000

5. Sugg. Max. Deflection: 0.330 (in)6. Sugg. Max. Load: 2.300 (lbs)

7. All Drawing Dimensions are in Inches [mm]