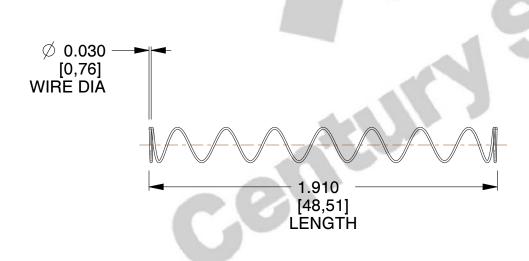

## **NOTES:**

1. Material : Spring Steel 2. Finish : Glod Irridite

3. Ends: Closed

4. Total Coils: 10.000

5. Sugg. Max. Deflection: 1.400 (in)6. Sugg. Max. Load: 2.300 (lbs)

7. All Drawing Dimensions are in Inches [mm]