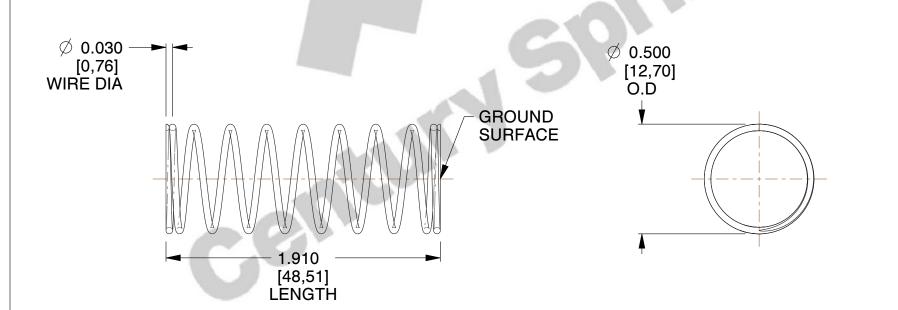

## **NOTES:**

1. Material : Stainless Steel

2. Finish: Glod Irridite

3. Ends: Closed and Ground

4. Total Coils: 10.000

5. Sugg. Max. Deflection: 0.550 (in)6. Sugg. Max. Load: 2.300 (lbs)

7. All Drawing Dimensions are in Inches [mm]