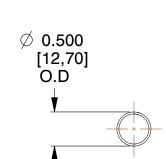

## **NOTES:**

1. Material : Spring Steel 2. Finish : Glod Irridite

3. Ends: Closed

4. Total Coils: 10.000

5. Sugg. Max. Deflection: 2.100 (in)6. Sugg. Max. Load: 2.300 (lbs)

7. All Drawing Dimensions are in Inches [mm]