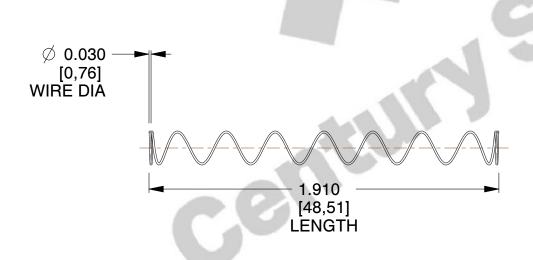

## **NOTES:**

1. Material : Spring Steel 2. Finish : Glod Irridite

3. Ends: Closed

4. Total Coils: 10.000

5. Sugg. Max. Deflection: 2.100 (in)6. Sugg. Max. Load: 2.300 (lbs)

7. All Drawing Dimensions are in Inches [mm]