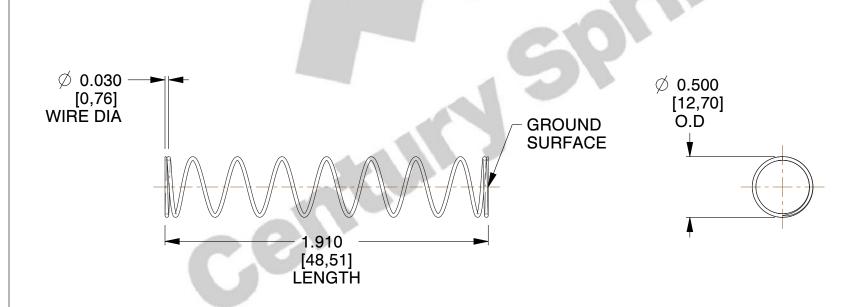

## **NOTES:**

Material : Spring Steel
 Finish : Glod Irridite

3. Ends: Closed and Ground

4. Total Coils: 10.000

5. Sugg. Max. Deflection: 0.860 (in) 6. Sugg. Max. Load: 2.300 (lbs)

7. All Drawing Dimensions are in Inches [mm]

SCALE

1.266

COMPONENT SPRINGS

11772

COMPRESSION SPRINGS

UNIT
INCH [mm]
SHEET

1 of 1