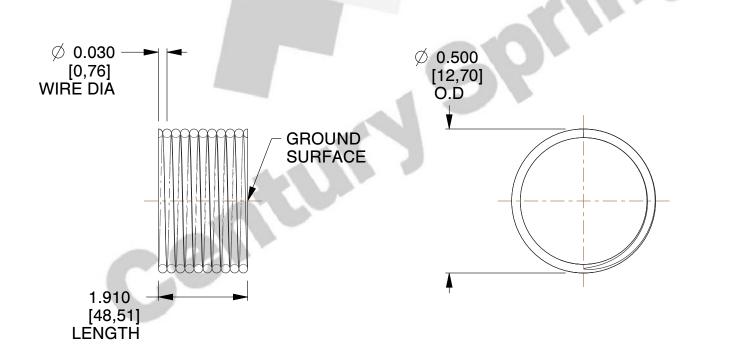

## **NOTES:**

1. Material : Music Wire 2. Finish : Glod Irridite

3. Ends: Closed and Ground

4. Total Coils: 10.000

5. Sugg. Max. Deflection: 0.160 (in) 6. Sugg. Max. Load: 2.300 (lbs)

7. All Drawing Dimensions are in Inches [mm]

3.000

SCALE

COMPRESSION SPRINGS

11772

COMPONENT

UNIT
INCH [mm]
SHEET

**SPRINGS**