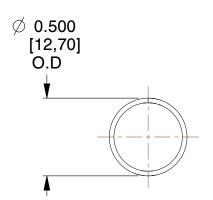

## **NOTES:**

1. Material : Music Wire 2. Finish : Glod Irridite

3. Ends: Closed

4. Total Coils: 10.000

5. Sugg. Max. Deflection: 1.700 (in)6. Sugg. Max. Load: 2.300 (lbs)

7. All Drawing Dimensions are in Inches [mm]