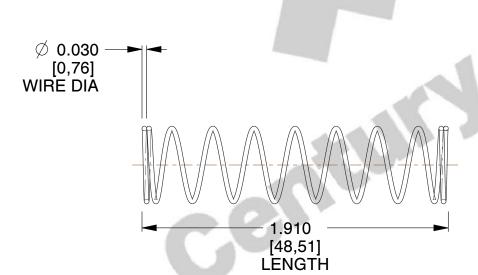

## **NOTES:**

1. Material : Music Wire 2. Finish : Glod Irridite

3. Ends: Closed

4. Total Coils: 10.000

5. Sugg. Max. Deflection: 1.700 (in)6. Sugg. Max. Load: 2.300 (lbs)

7. All Drawing Dimensions are in Inches [mm]