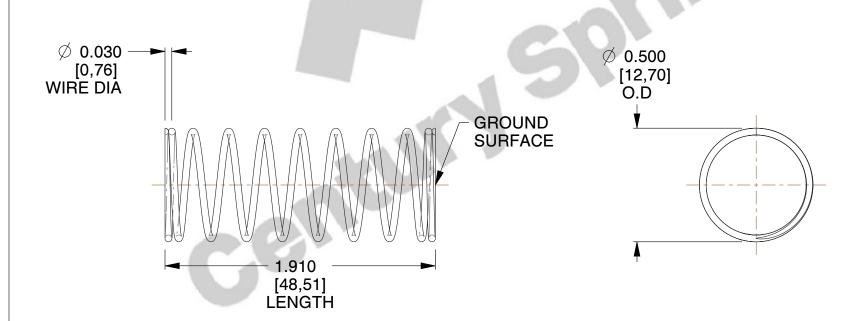

## **NOTES:**

1. Material : Music Wire 2. Finish : Glod Irridite

3. Ends: Closed and Ground

4. Total Coils: 10.000

5. Sugg. Max. Deflection: 0.370 (in)6. Sugg. Max. Load: 2.300 (lbs)

7. All Drawing Dimensions are in Inches [mm]

SCALE

2.367

COMPONENT

SPRINGS

11772

COMPRESSION SPRINGS

INCH [mm]

UNIT