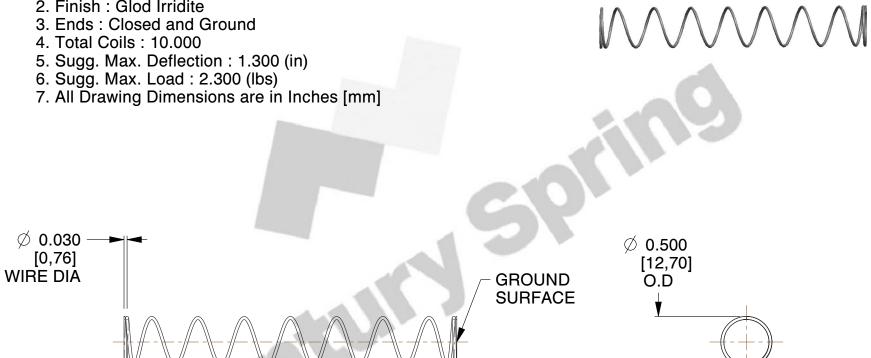

## **NOTES:**

1. Material : Spring Steel 2. Finish: Glod Irridite

3. Ends: Closed and Ground

4. Total Coils: 10.000

This file and any associated information and specifications are provided for reference and evaluation purposes only, and is subject to change without notice. MW Industries makes no representations, warranties or guarantees as to the appropriateness, accuracy, completeness, or suitability for any purpose, of the file, information or specifications. You are solely responsible for the use of the file, information or specifications.