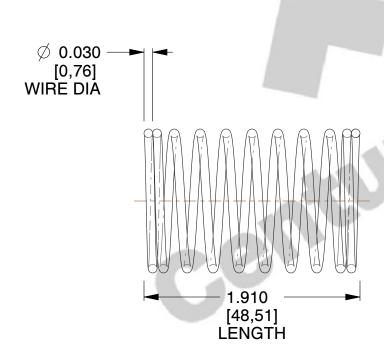

## **NOTES:**

1. Material : Spring Steel 2. Finish : Glod Irridite

3. Ends: Closed

4. Total Coils: 10.000

5. Sugg. Max. Deflection: 0.170 (in)6. Sugg. Max. Load: 2.300 (lbs)

7. All Drawing Dimensions are in Inches [mm]