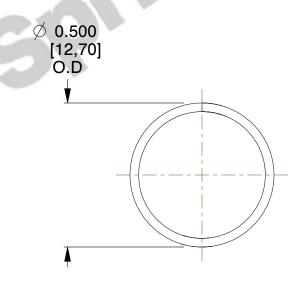

## **NOTES:**

1. Material : Spring Steel 2. Finish : Glod Irridite

3. Ends: Closed

4. Total Coils: 10.000

5. Sugg. Max. Deflection: 0.170 (in)6. Sugg. Max. Load: 2.300 (lbs)

7. All Drawing Dimensions are in Inches [mm]