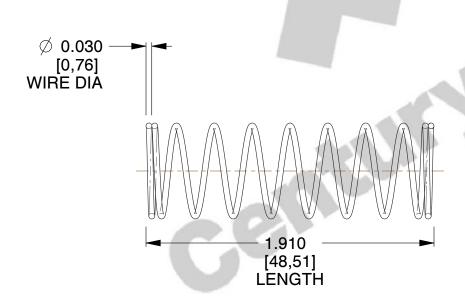

## **NOTES:**

Material : Spring Steel
 Finish : Glod Irridite

3. Ends: Closed

4. Total Coils: 10.000

5. Sugg. Max. Deflection: 0.950 (in)6. Sugg. Max. Load: 2.300 (lbs)

7. All Drawing Dimensions are in Inches [mm]

2.000

SCALE

11772

COMPONENT

**COMPRESSION SPRINGS** 

UNIT
INCH [mm]
SHEET

1 of 1

**SPRINGS** 