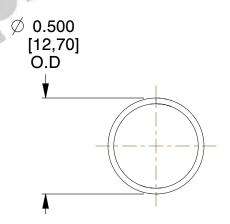

## **NOTES:**

Material : Spring Steel
 Finish : Glod Irridite

3. Ends: Closed

4. Total Coils: 10.000

5. Sugg. Max. Deflection: 0.950 (in)6. Sugg. Max. Load: 2.300 (lbs)

7. All Drawing Dimensions are in Inches [mm]

2.000

SCALE

11772

COMPONENT

**COMPRESSION SPRINGS** 

UNIT
INCH [mm]
SHEET

1 of 1

**SPRINGS** 