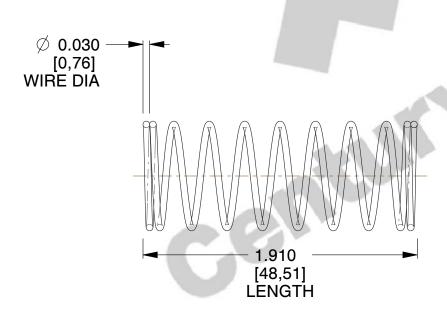

## **NOTES:**

1. Material : Stainless Steel

2. Finish: Glod Irridite

3. Ends: Closed

4. Total Coils: 10.000

5. Sugg. Max. Deflection: 0.510 (in) 6. Sugg. Max. Load: 2.300 (lbs)

7. All Drawing Dimensions are in Inches [mm]