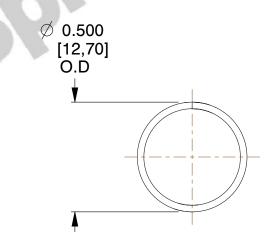

## **NOTES:**

1. Material : Stainless Steel

2. Finish: Glod Irridite

3. Ends: Closed

4. Total Coils: 10.000

5. Sugg. Max. Deflection: 0.510 (in) 6. Sugg. Max. Load: 2.300 (lbs)

7. All Drawing Dimensions are in Inches [mm]