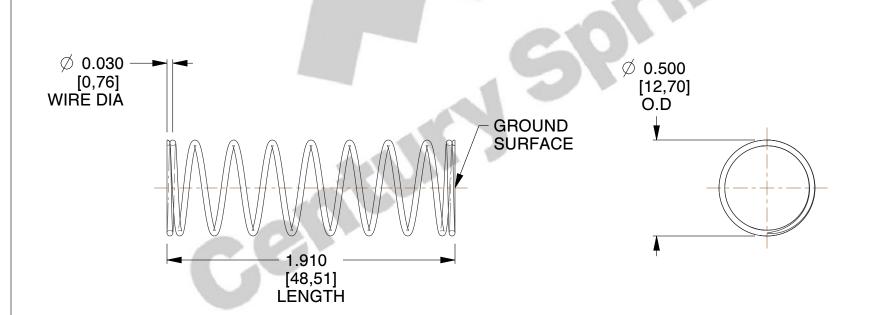

## **NOTES:**

Material : Spring Steel
 Finish : Glod Irridite

3. Ends: Closed and Ground

4. Total Coils: 10.000

5. Sugg. Max. Deflection: 0.660 (in)6. Sugg. Max. Load: 2.300 (lbs)

7. All Drawing Dimensions are in Inches [mm]