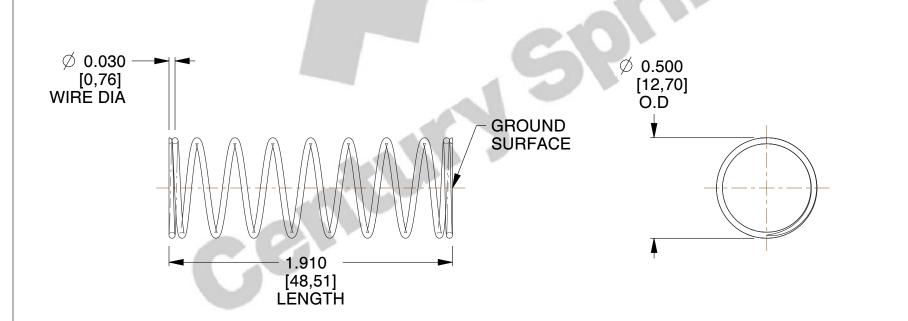

## **NOTES:**

1. Material: Stainless Steel

2. Finish: Glod Irridite

3. Ends: Closed and Ground

4. Total Coils: 10.000

5. Sugg. Max. Deflection: 0.910 (in) 6. Sugg. Max. Load : 2.300 (lbs)

7. All Drawing Dimensions are in Inches [mm]

SCALE

2.094

COMPONENT

11772

**COMPRESSION SPRINGS** 

UNIT

**SPRINGS** 

INCH [mm] SHEET