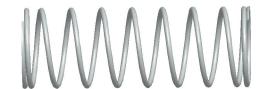

## **NOTES:**

1. Material: Stainless Steel

2. Finish: Glod Irridite

3. Ends: Closed and Ground

4. Total Coils: 10.000

5. Sugg. Max. Deflection: 0.910 (in) 6. Sugg. Max. Load : 2.300 (lbs)

7. All Drawing Dimensions are in Inches [mm]