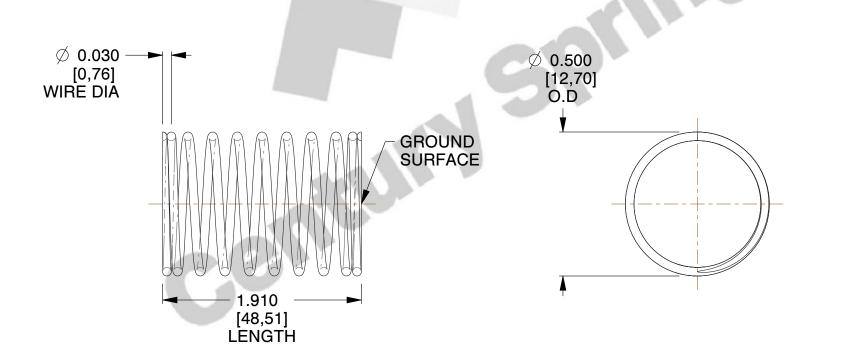

## **NOTES:**

1. Material : Stainless Steel

2. Finish: Glod Irridite

3. Ends: Closed and Ground

4. Total Coils: 10.000

5. Sugg. Max. Deflection: 0.480 (in)6. Sugg. Max. Load: 2.300 (lbs)

7. All Drawing Dimensions are in Inches [mm]

SCALE

3.000

11772

COMPRESSION SPRINGS

COMPONENT

UNIT
INCH [mm]
SHEET

**SPRINGS** 

1 of 1