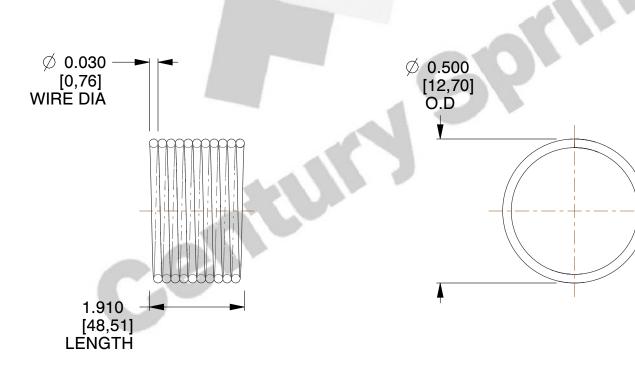

## **NOTES:**

1. Material : Music Wire 2. Finish : Glod Irridite

3. Ends: Closed

4. Total Coils: 10.000

5. Sugg. Max. Deflection: 0.080 (in)6. Sugg. Max. Load: 2.300 (lbs)

7. All Drawing Dimensions are in Inches [mm]