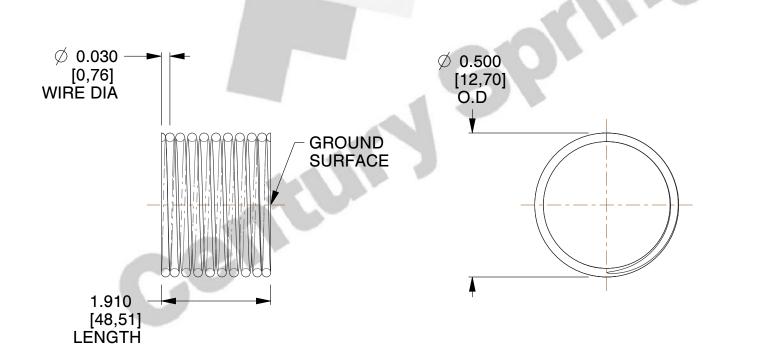

## **NOTES:**

1. Material : Stainless Steel

2. Finish: Glod Irridite

3. Ends: Closed and Ground

4. Total Coils: 10.000

5. Sugg. Max. Deflection: 0.160 (in) 6. Sugg. Max. Load: 2.300 (lbs)

7. All Drawing Dimensions are in Inches [mm]