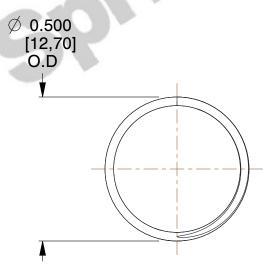

## **NOTES:**

1. Material : Spring Steel 2. Finish : Glod Irridite

3. Ends: Closed and Ground

4. Total Coils: 10.000

5. Sugg. Max. Deflection: 0.040 (in)6. Sugg. Max. Load: 2.300 (lbs)

7. All Drawing Dimensions are in Inches [mm]