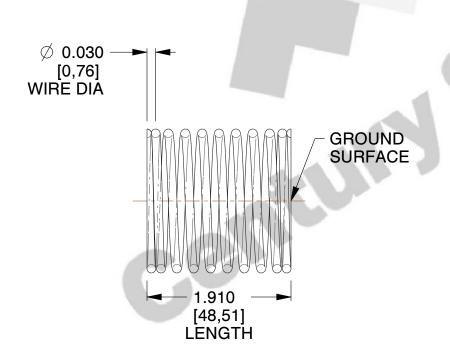

## **NOTES:**

1. Material : Spring Steel 2. Finish : Glod Irridite

3. Ends: Closed and Ground

4. Total Coils: 10.000

5. Sugg. Max. Deflection: 0.040 (in)6. Sugg. Max. Load: 2.300 (lbs)

7. All Drawing Dimensions are in Inches [mm]