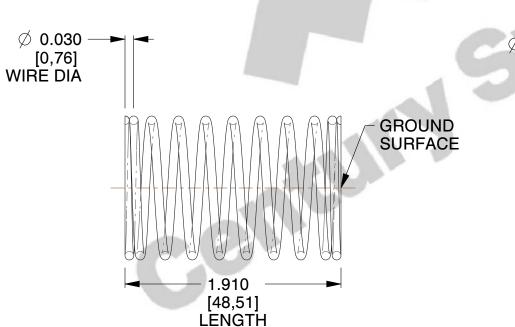

## **NOTES:**

1. Material : Stainless Steel

2. Finish: Glod Irridite

3. Ends: Closed and Ground

4. Total Coils: 10.000

5. Sugg. Max. Deflection: 0.450 (in)6. Sugg. Max. Load: 2.300 (lbs)

7. All Drawing Dimensions are in Inches [mm]