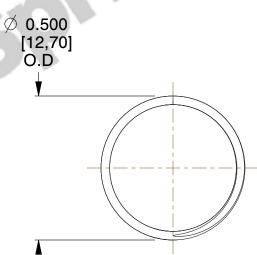

## **NOTES:**

1. Material : Stainless Steel

2. Finish: Glod Irridite

3. Ends: Closed and Ground

4. Total Coils: 10.000

5. Sugg. Max. Deflection: 0.450 (in)6. Sugg. Max. Load: 2.300 (lbs)

7. All Drawing Dimensions are in Inches [mm]