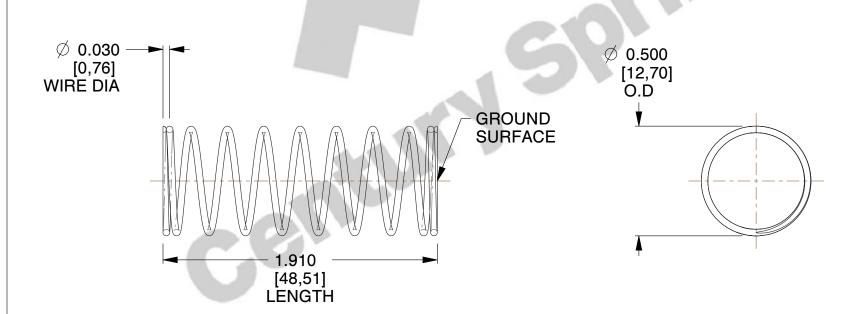

## **NOTES:**

Material : Spring Steel
Finish : Glod Irridite

3. Ends: Closed and Ground

4. Total Coils: 10.000

5. Sugg. Max. Deflection: 0.890 (in)6. Sugg. Max. Load: 2.300 (lbs)

7. All Drawing Dimensions are in Inches [mm]