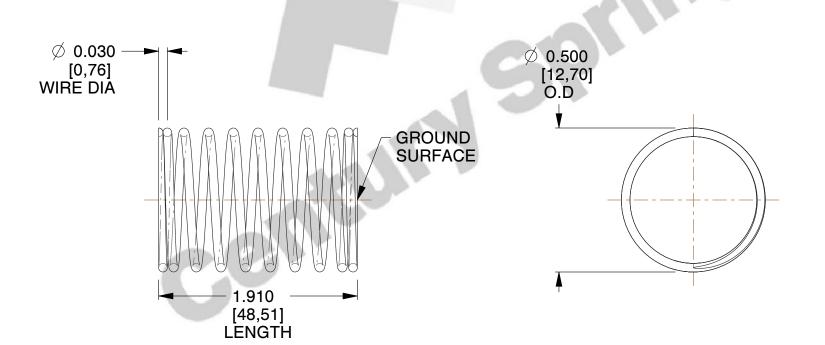

## **NOTES:**

1. Material : Music Wire 2. Finish : Glod Irridite

3. Ends: Closed and Ground

4. Total Coils: 10.000

5. Sugg. Max. Deflection: 0.490 (in)6. Sugg. Max. Load: 2.300 (lbs)

7. All Drawing Dimensions are in Inches [mm]