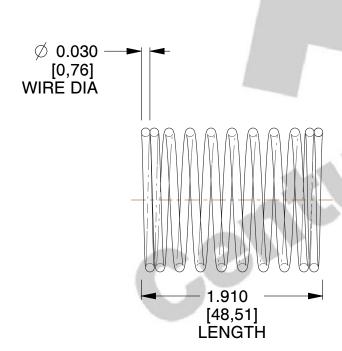

## **NOTES:**

1. Material: Stainless Steel

2. Finish: Glod Irridite

3. Ends: Closed

4. Total Coils: 10.000

5. Sugg. Max. Deflection: 0.500 (in) 6. Sugg. Max. Load: 2.300 (lbs)

7. All Drawing Dimensions are in Inches [mm]