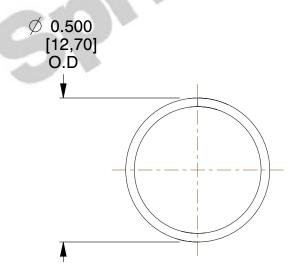

## **NOTES:**

1. Material: Stainless Steel

2. Finish: Glod Irridite

3. Ends: Closed

4. Total Coils: 10.000

5. Sugg. Max. Deflection: 0.500 (in) 6. Sugg. Max. Load: 2.300 (lbs)

7. All Drawing Dimensions are in Inches [mm]