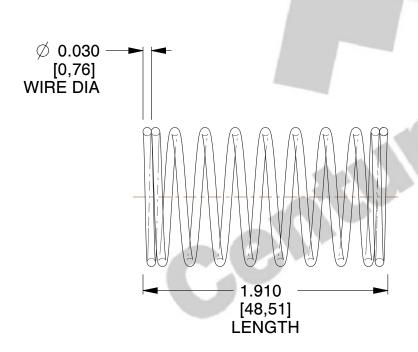

## **NOTES:**

1. Material : Music Wire 2. Finish : Glod Irridite

3. Ends: Closed

4. Total Coils: 10.000

5. Sugg. Max. Deflection: 0.680 (in)6. Sugg. Max. Load: 2.300 (lbs)

7. All Drawing Dimensions are in Inches [mm]