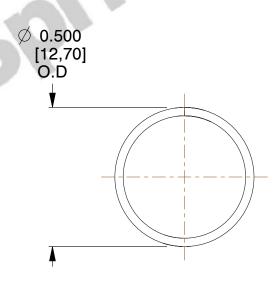

## **NOTES:**

1. Material : Music Wire 2. Finish : Glod Irridite

3. Ends: Closed

4. Total Coils: 10.000

5. Sugg. Max. Deflection: 0.680 (in)6. Sugg. Max. Load: 2.300 (lbs)

7. All Drawing Dimensions are in Inches [mm]