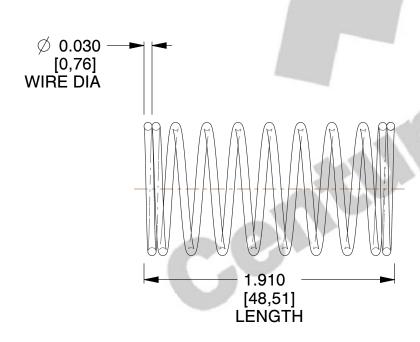

## **NOTES:**

1. Material : Music Wire 2. Finish : Glod Irridite

3. Ends: Closed

4. Total Coils: 10.000

5. Sugg. Max. Deflection: 0.700 (in)6. Sugg. Max. Load: 2.300 (lbs)

7. All Drawing Dimensions are in Inches [mm]