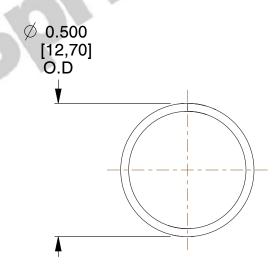

## **NOTES:**

1. Material : Music Wire 2. Finish : Glod Irridite

3. Ends: Closed

4. Total Coils: 10.000

5. Sugg. Max. Deflection: 0.700 (in)6. Sugg. Max. Load: 2.300 (lbs)

7. All Drawing Dimensions are in Inches [mm]