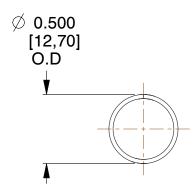

## **NOTES:**

1. Material : Spring Steel 2. Finish : Glod Irridite

3. Ends: Closed

4. Total Coils: 10.000

5. Sugg. Max. Deflection: 1.000 (in)6. Sugg. Max. Load: 2.300 (lbs)

7. All Drawing Dimensions are in Inches [mm]