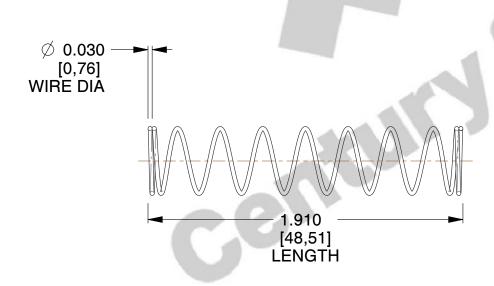

## **NOTES:**

1. Material : Spring Steel 2. Finish : Glod Irridite

3. Ends: Closed

4. Total Coils: 10.000

5. Sugg. Max. Deflection: 1.000 (in)6. Sugg. Max. Load: 2.300 (lbs)

7. All Drawing Dimensions are in Inches [mm]