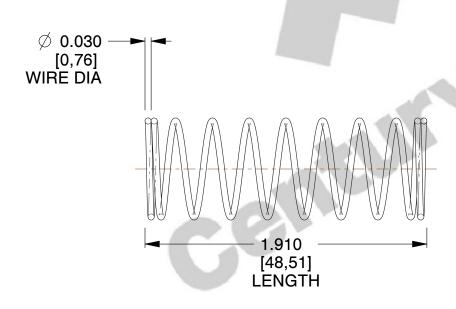

## **NOTES:**

1. Material : Stainless Steel

2. Finish: Glod Irridite

3. Ends: Closed

4. Total Coils: 10.000

5. Sugg. Max. Deflection: 0.910 (in)6. Sugg. Max. Load: 2.300 (lbs)

7. All Drawing Dimensions are in Inches [mm]