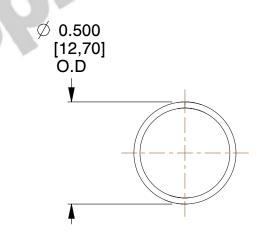

## **NOTES:**

1. Material : Stainless Steel

2. Finish: Glod Irridite

3. Ends: Closed

4. Total Coils: 10.000

5. Sugg. Max. Deflection: 0.910 (in)6. Sugg. Max. Load: 2.300 (lbs)

7. All Drawing Dimensions are in Inches [mm]