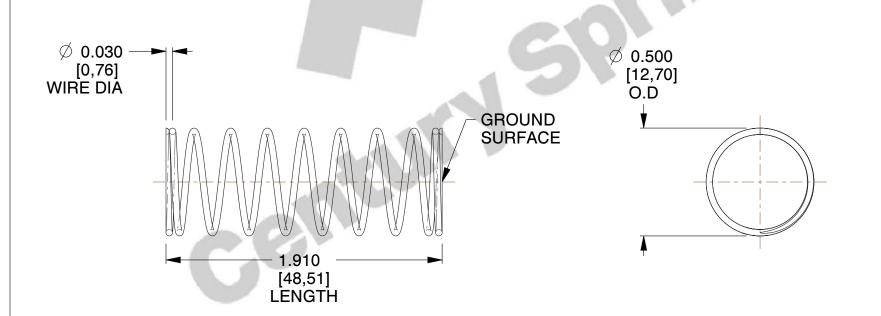

## **NOTES:**

1. Material : Music Wire 2. Finish : Glod Irridite

3. Ends: Closed and Ground

4. Total Coils: 10.000

5. Sugg. Max. Deflection: 0.600 (in)6. Sugg. Max. Load: 2.300 (lbs)

7. All Drawing Dimensions are in Inches [mm]

SCALE

2.247

COMPONENT

11772

**COMPRESSION SPRINGS** 

l l

UNIT

**SPRINGS** 