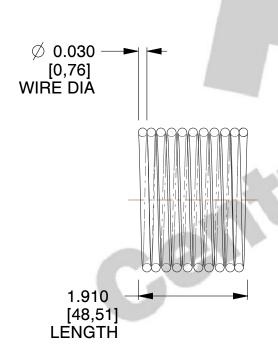

## **NOTES:**

1. Material: Stainless Steel

2. Finish: Glod Irridite

3. Ends: Closed

4. Total Coils: 10.000

5. Sugg. Max. Deflection: 0.330 (in)6. Sugg. Max. Load: 2.300 (lbs)

7. All Drawing Dimensions are in Inches [mm]