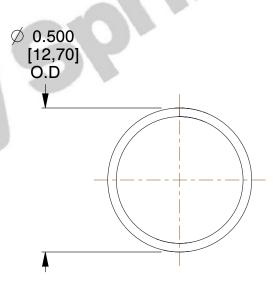

## **NOTES:**

1. Material: Stainless Steel

2. Finish: Glod Irridite

3. Ends: Closed

4. Total Coils: 10.000

5. Sugg. Max. Deflection: 0.330 (in)6. Sugg. Max. Load: 2.300 (lbs)

7. All Drawing Dimensions are in Inches [mm]