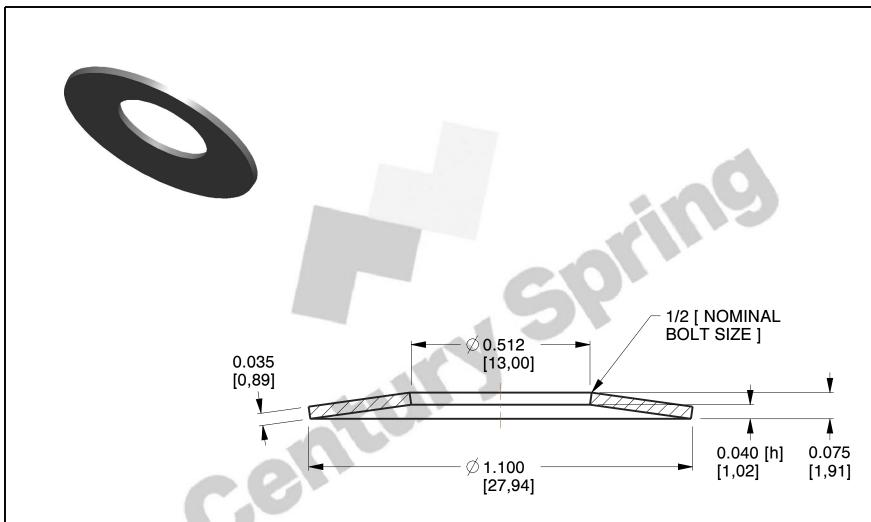

## **NOTES:**

- 1. Material: High Carbon C-1075
- 2. For 100%h, Pmax = 12 (lbs) fmax = 0.036 (in)
- 3. All Drawing Dimensions are in Inches [mm]

This file and any associated information and specifications are provided for reference and evaluation purposes only, and is subject to change without notice. MW Industries makes no representations, warranties or guarantees as to the appropriateness, accuracy, completeness, or suitability for any purpose, of the file, information or specifications. You are solely responsible for the use of the file, information or specifications.

3.636

SCALE

CDS-180907

COMPONENT

С

UNIT

**DISC SPRINGS** 

INCH [mm]