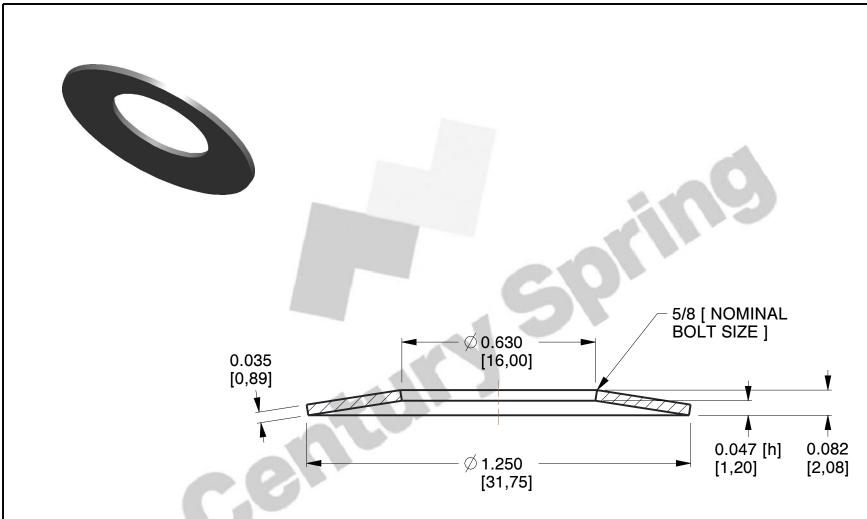

## **NOTES:**

- 1. Material: High Carbon C-1075
- 2. For 100%h, Pmax = 12 (lbs) fmax = 0.042 (in)
- 3. All Drawing Dimensions are in Inches [mm]

This file and any associated information and specifications are provided for reference and evaluation purposes only, and is subject to change without notice. MW Industries makes no representations, warranties or guarantees as to the appropriateness, accuracy, completeness, or suitability for any purpose, of the file, information or specifications. You are solely responsible for the use of the file, information or specifications.

3.200

SCALE

CDS-180907

COMPONENT

С

DISC SPRINGS

UNIT
INCH [mm]

SHEET