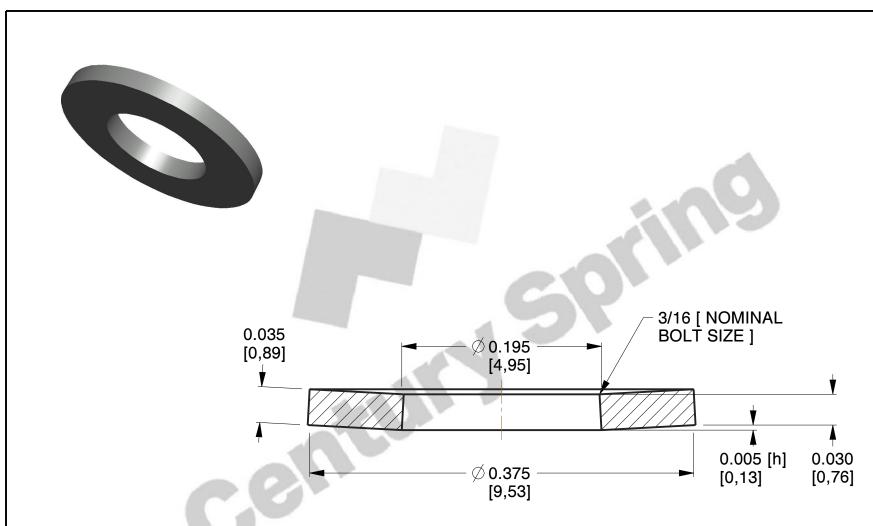

## **NOTES:**

- 1. Material: High Carbon C-1075
- 2. For 100%h, Pmax = 12 (lbs) fmax = 0.01 (in)
- 3. All Drawing Dimensions are in Inches [mm]

This file and any associated information and specifications are provided for reference and evaluation purposes only, and is subject to change without notice. MW Industries makes no representations, warranties or guarantees as to the appropriateness, accuracy, completeness, or suitability for any purpose, of the file, information or specifications. You are solely responsible for the use of the file, information or specifications.

SCALE

10.667

CDS-180907 UNIT

С

COMPONENT

INCH [mm]

**DISC SPRINGS** 

SHEET 1 of 1