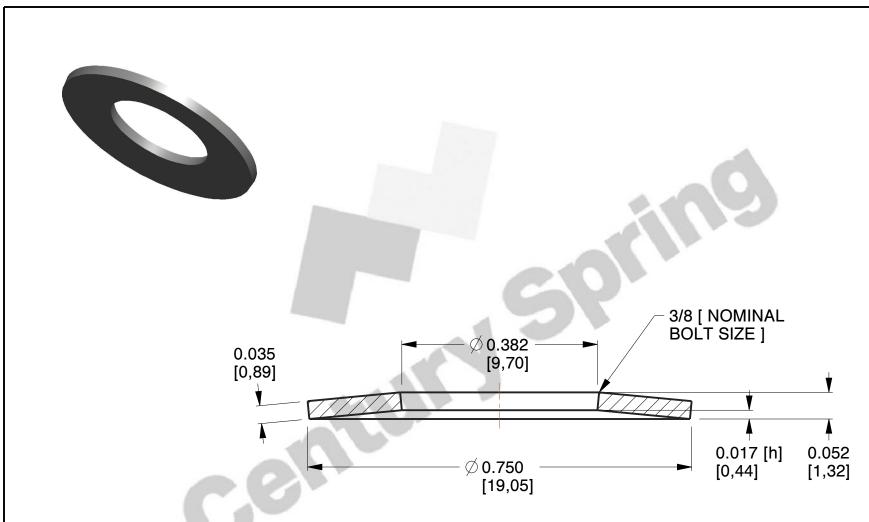

## **NOTES:**

- 1. Material: High Carbon C-1075
- 2. For 100%h, Pmax = 12 (lbs) fmax = 0.02 (in)
- 3. All Drawing Dimensions are in Inches [mm]

This file and any associated information and specifications are provided for reference and evaluation purposes only, and is subject to change without notice. MW Industries makes no representations, warranties or guarantees as to the appropriateness, accuracy, completeness, or suitability for any purpose, of the file, information or specifications. You are solely responsible for the use of the file, information or specifications.

SCALE

5.333

CDS-180907

С

COMPONENT

UNIT
INCH [mm]
SHEET

**DISC SPRINGS** 

1 of 1