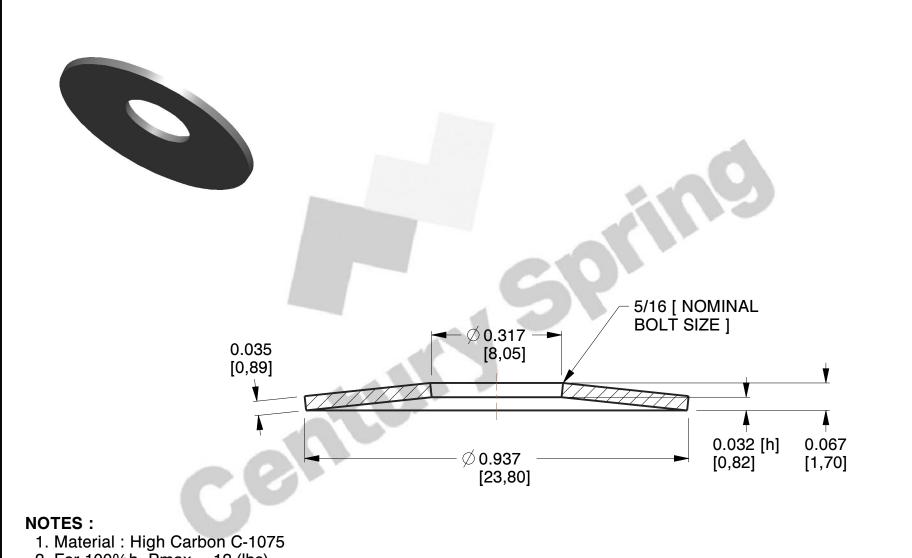

- 2. For 100%h, Pmax = 12 (lbs) fmax = 0.022 (in)
- 3. All Drawing Dimensions are in Inches [mm]

This file and any associated information and specifications are provided for reference and evaluation purposes only, and is subject to change without notice. MW Industries makes no representations, warranties or guarantees as to the appropriateness, accuracy, completeness, or suitability for any purpose, of the file, information or specifications. You are solely responsible for the use of the file, information or specifications.