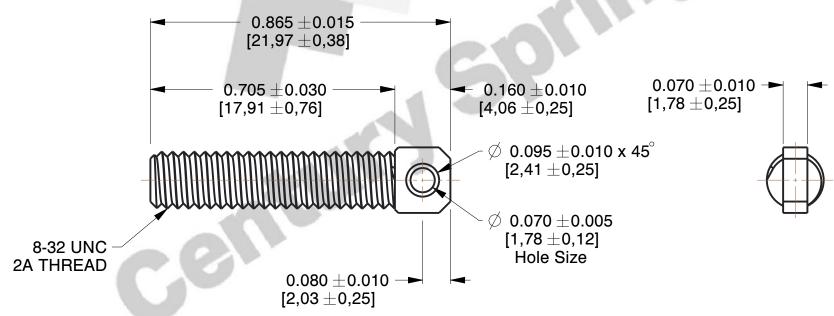

## **NOTES:**

1. Material: C 1022 Steel 2. Finish: Black Oxide

3. All Drawing Dimensions are in Inches [mm]

www.centuryspring.com 800.237.5225

This file and any associated information and specifications are provided for reference and evaluation purposes only, and is subject to change without notice. MW Industries makes no representations, warranties or guarantees as to the appropriateness, accuracy, completeness, or suitability for any purpose, of the file, information or specifications. You are solely responsible for the use of the file, information or specifications.