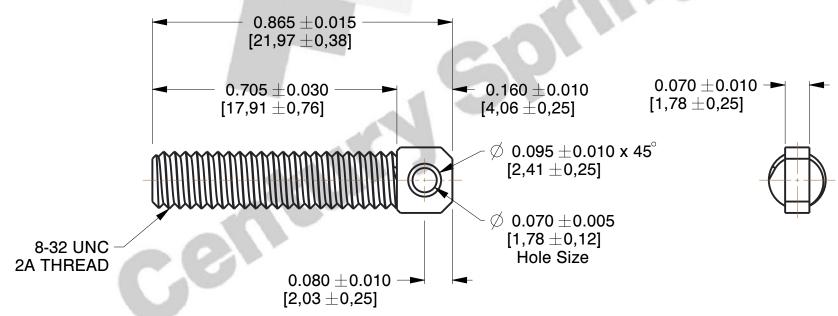

## **NOTES:**

1. Material: C 1022 Steel 2. Finish: Black Oxide

3. All Drawing Dimensions are in Inches [mm]

800.237.5225

This file and any associated information and specifications are provided for reference and evaluation purposes only, and is subject to change without notice. MW Industries makes no representations, warranties or guarantees as to the appropriateness, accuracy, completeness, or suitability for any purpose, of the file, information or specifications. You are solely responsible for the use of the file, information or specifications.

SCALE

3.613

COMPONENT

SPRING ANCHORS

**CSA-60** 

**SPRING ANCHORS** 

UNIT INCH [mm]

SHEET