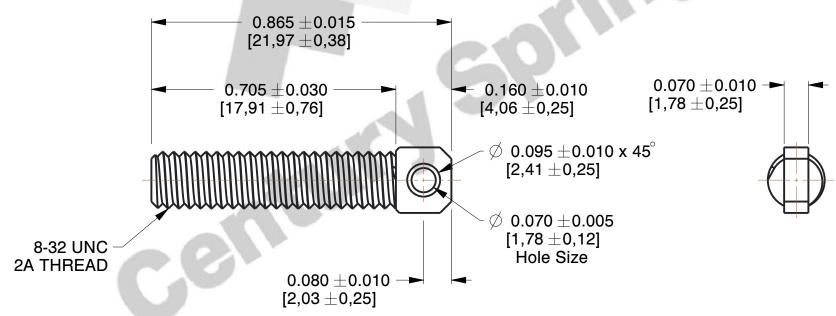

## **NOTES:**

1. Material : C 1022 Steel 2. Finish : Black Oxide

3. All Drawing Dimensions are in Inches [mm]

This file and any associated information and specifications are provided for reference and evaluation purposes only, and is subject to change without notice. MW Industries makes no representations, warranties or guarantees as to the appropriateness, accuracy, completeness, or suitability for any purpose, of the file, information or specifications. You are solely responsible for the use of the file, information or specifications.

3.613

SCALE

cs confidential, on that is Do not disclose

COMPONENT

SPRING ANCHORS

SPRING ANCHORS

UNIT

INCH [mm]