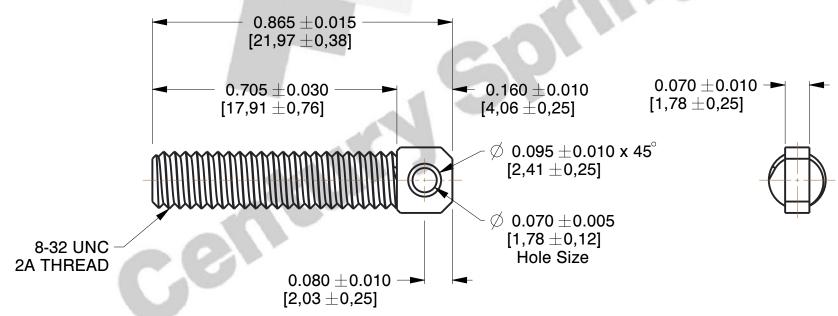

## **NOTES:**

1. Material : C 1022 Steel 2. Finish : Black Oxide

3. All Drawing Dimensions are in Inches [mm]

This file and any associated information and specifications are provided for reference and evaluation purposes only, and is subject to change without notice. MW Industries makes no representations, warranties or guarantees as to the appropriateness, accuracy, completeness, or suitability for any purpose, of the file, information or specifications. You are solely responsible for the use of the file, information or specifications.

SCALE

3.613

**COMPONENT** 

SPRING ANCHORS

**CSA-80** 

UNIT
INCH [mm]

SPRING ANCHORS

SHEET 1 of 1