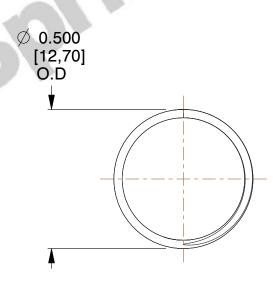

## **NOTES:**

1. Material : Stainless Steel

2. Finish: Glod Irridite

3. Ends: Closed and Ground

4. Total Coils: 10.000

5. Sugg. Max. Deflection: 0.380 (in)6. Sugg. Max. Load: 2.300 (lbs)

7. All Drawing Dimensions are in Inches [mm]

SCALE

2.899

COMPONENT

11772

COMPRESSION SPRINGS

UNIT
INCH [mm]

**SPRINGS** 

SHEET