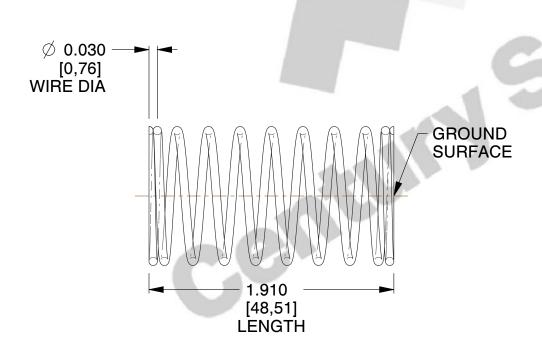

## **NOTES:**

1. Material : Stainless Steel

2. Finish: Glod Irridite

3. Ends: Closed and Ground

4. Total Coils: 10.000

5. Sugg. Max. Deflection: 0.380 (in)6. Sugg. Max. Load: 2.300 (lbs)

7. All Drawing Dimensions are in Inches [mm]

SCALE

2.899

COMPONENT

11772

COMPRESSION SPRINGS

UNIT
INCH [mm]

**SPRINGS** 

SHEET